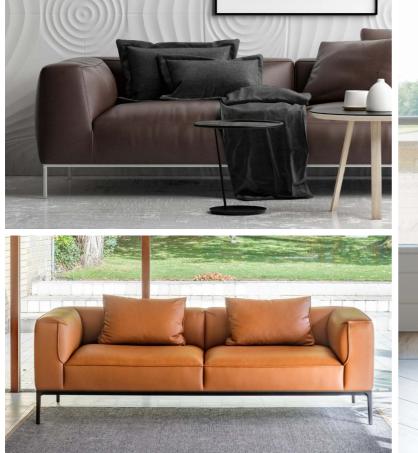

## Luxurious. Grandeur. Durable.

The most commonly used Leatherette upholstery fabric not only comfortable but also looks luxurious and feels grand. Leatherette upholstery is easy to maintain, and because of its durable characteristics, it lasts long. Its water resistance and anti-bacterial properties make sure that it doesn't absorb spilt materials; therefore, it does not smell bad. Leatherette is well-suited for rough use yet it maintains its style and elegance.

## **APPLICATIONS**

SOFA HIGH CHAIR ARM CHAIR OTTOMAN CUSHIONS BED BACK-REST