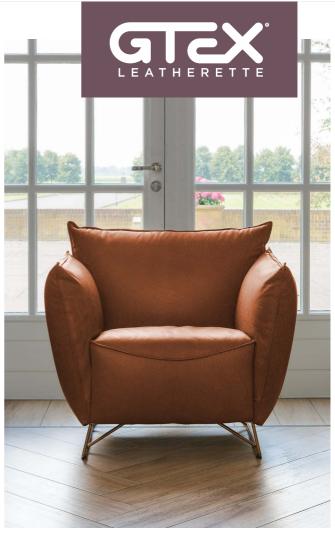

## Luxurious. Grandeur. Durable.

The most commonly used Leatherette upholstery fabric not only comfortable but also looks luxurious and feels grand. Leatherette upholstery is easy to maintain, and because of its durable characteristics, it lasts long. Its water resistance and anti-bacterial properties make sure that it doesn't absorb spilt materials; therefore, it does not smell bad. Leatherette is well-suited for rough use yet it maintains its style and elegance.

## **APPLICATIONS**

SOFA HIGH CHAIR ARM CHAIR OTTOMAN CUSHIONS BED BACK-REST